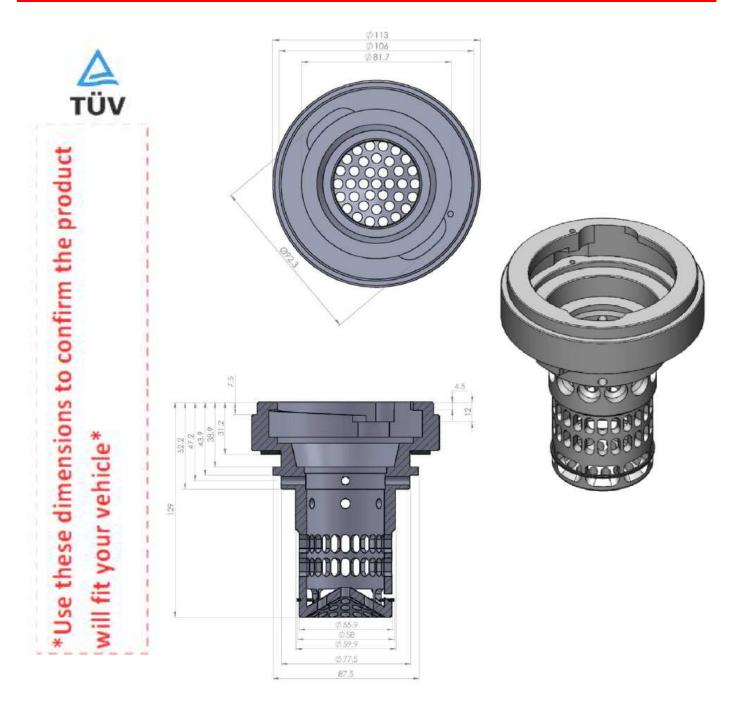

## **Technical Information**



| Technical Details |           |  |
|-------------------|-----------|--|
| Neck Fitting      | Material  |  |
| Double Bayonet    | Aluminium |  |

Device supplied with grub screws, a seal, a security collar, a spring pin, an external circlip, and fitting instructions

## **Technical Information**

| Bus Models Fitted |                                                                  |  |  |  |
|-------------------|------------------------------------------------------------------|--|--|--|
| Manufacturer      | Models                                                           |  |  |  |
| BOVA              | All Models                                                       |  |  |  |
| Mercedes-Benz     | All Mercedes-Benz busses (including vehicles with plastic tanks) |  |  |  |
| Optar